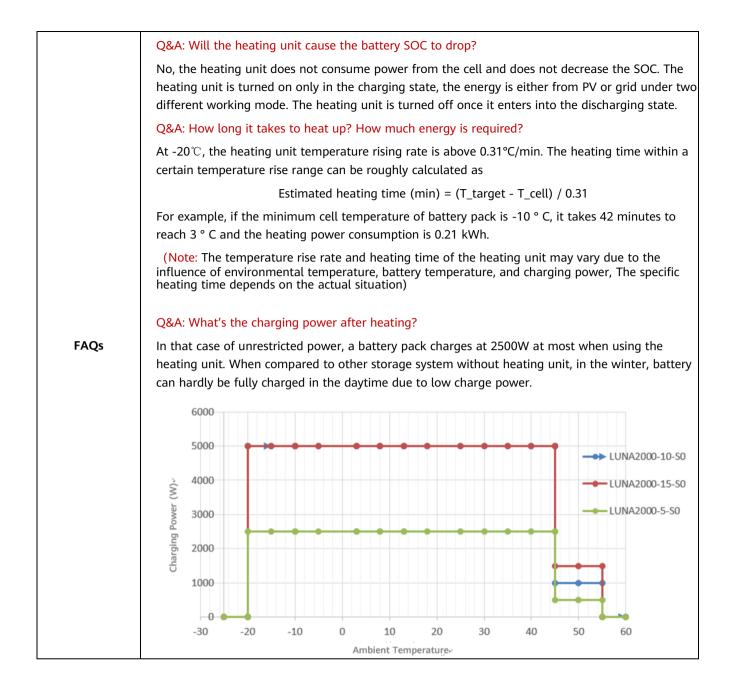

cation<br>Solution   | LUNA2000-5/10/15-S0 Battery Thermal Management System (BTMS) – Smart Heating System                                                                                      |
|---------------------------|--------------------------------------------------------------------------------------------------------------------------------------------------------------------------|
| Solution<br>Description   | The built-in smart heating system will increase the temperature of battery cell.                                                                                         |
| Solution<br>Configuration | Work Process:<br>Under Max Self-consumption work mode, the built-in battery thermal management unit will only<br>consume the PV energy during the daytime (Shown below). |