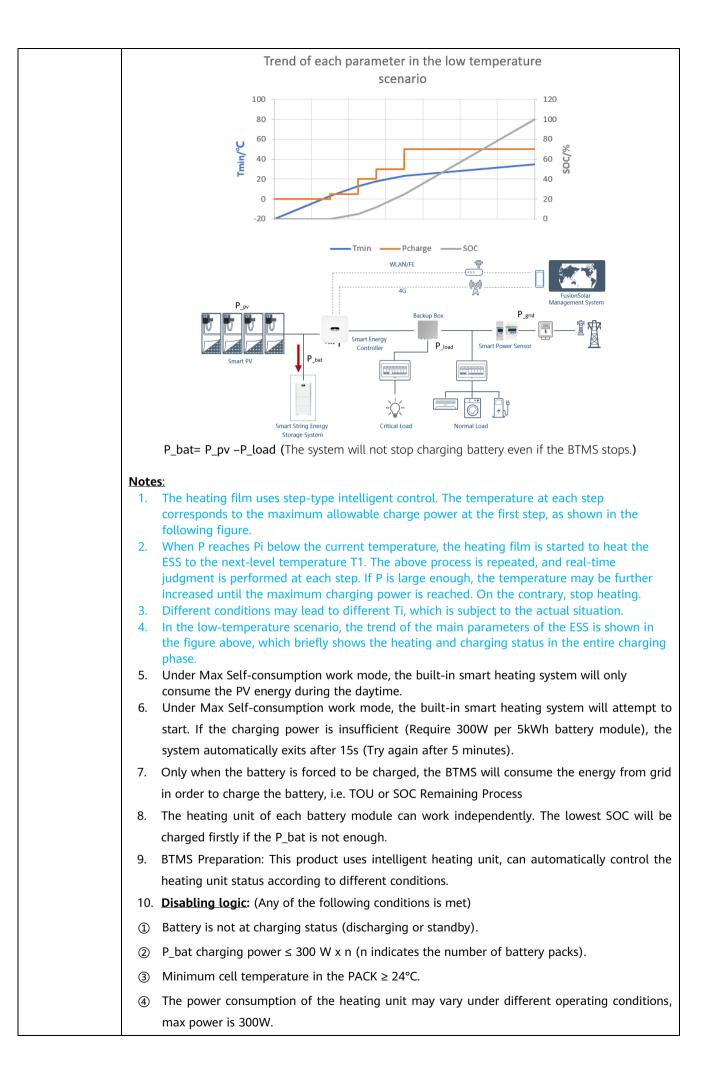

| Application<br>Solution   | LUNA2000-5/10/15-S0 Battery Thermal Management System (BTMS) – Smart Heating System                                                                                      |
|---------------------------|--------------------------------------------------------------------------------------------------------------------------------------------------------------------------|
| Solution<br>Description   | The built-in smart heating system will increase the temperature of battery cell.                                                                                         |
| Solution<br>Configuration | Work Process:<br>Under Max Self-consumption work mode, the built-in battery thermal management unit will only<br>consume the PV energy during the daytime (Shown below). |